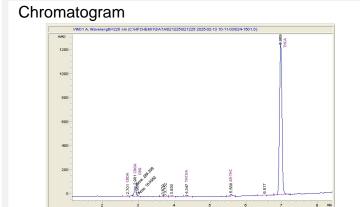

#### Cannabinoid Profile by HPLC

0.29%

Delta-9-THC

0.00%

CBD

24.28%

**Total Cannabinoids** 

| Cannabinoid                                    | % wt  | mg/g   |
|------------------------------------------------|-------|--------|
| CBDA                                           | 0.071 | 0.71   |
| CBGA                                           | 1.087 | 10.87  |
| CBG                                            | 0.072 | 0.72   |
| THCVa                                          | 0.193 | 1.93   |
| Delta-9-THC                                    | 0.294 | 2.94   |
| THCA                                           | 22.56 | 225.61 |
| Total Cannabinoids                             | 24.28 | 242.8  |
| Calculated Total THC                           | 20.08 | 200.80 |
| Calculated CBD Yield                           | 0.06  | 0.62   |
| Colouleted Total THO Dalta O THO + 0.077 * THO |       |        |