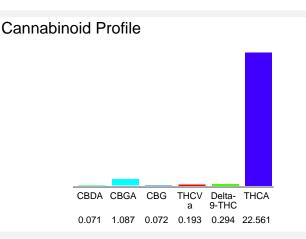

#### Cannabinoid Profile by HPLC

0.29%

Delta-9-THC

0.00%

CBD

24.28%

**Total Cannabinoids** 

| Cannabinoid                                    | % wt  | mg/g   |
|------------------------------------------------|-------|--------|
| CBDA                                           | 0.071 | 0.71   |
| CBGA                                           | 1.087 | 10.87  |
| CBG                                            | 0.072 | 0.72   |
| THCVa                                          | 0.193 | 1.93   |
| Delta-9-THC                                    | 0.294 | 2.94   |
| THCA                                           | 22.56 | 225.61 |
| Total Cannabinoids                             | 24.28 | 242.8  |
| Calculated Total THC                           | 20.08 | 200.80 |
| Calculated CBD Yield                           | 0.06  | 0.62   |
| Colouleted Total THO Dalta O THO + 0.077 * THO |       |        |