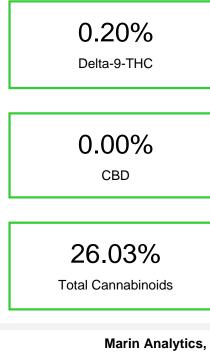

### Cannabinoid Profile by HPLC

| Cannabinoid                                       | % wt  | mg/g   |
|---------------------------------------------------|-------|--------|
| CBDA                                              | 0.087 | 0.87   |
| CBGA                                              | 0.758 | 7.58   |
| CBG                                               | 0.085 | 0.85   |
| THCVa                                             | 0.242 | 2.42   |
| Delta-9-THC                                       | 0.197 | 1.97   |
| THCA                                              | 24.66 | 246.61 |
| Total Cannabinoids                                | 26.03 | 260.3  |
| Calculated Total THC                              | 21.82 | 218.25 |
| Calculated CBD Yield                              | 0.08  | 0.76   |
| Calculated Total THC = Delta-9-THC + 0.877 * THCA |       |        |
| Calculated Maximum CBD Yield = CBD + 0.877 * CBDA |       |        |