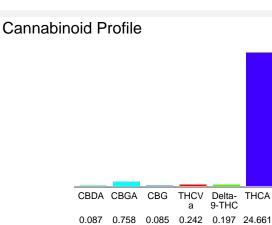

### Cannabinoid Profile by HPLC

| Cannabinoid                                       | % wt  | mg/g   |
|---------------------------------------------------|-------|--------|
| CBDA                                              | 0.087 | 0.87   |
| CBGA                                              | 0.758 | 7.58   |
| CBG                                               | 0.085 | 0.85   |
| THCVa                                             | 0.242 | 2.42   |
| Delta-9-THC                                       | 0.197 | 1.97   |
| THCA                                              | 24.66 | 246.61 |
| Total Cannabinoids                                | 26.03 | 260.3  |
| Calculated Total THC                              | 21.82 | 218.25 |
| Calculated CBD Yield                              | 0.08  | 0.76   |
| Calculated Total THC = Delta-9-THC + 0.877 * THCA |       |        |
| Calculated Maximum CBD Yield = CBD + 0.877 * CBDA |       |        |