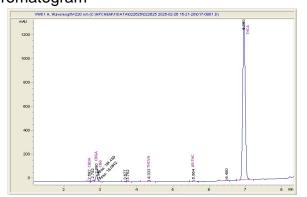

# Northern Lights Distribution

## Sample 616-022625-492

Bubble Gum Batch/Lot # BG19973 Sample Submitted: 02-26-2025; Report Date: 03-04-2025

## Batch/Lot # BG19973

Plant Material: Hemp Flower

**Bubble Gum** 

#### Chromatogram



### Cannabinoid Profile by HPLC



| Cannabinoid                                       | % wt  | mg/g   |
|---------------------------------------------------|-------|--------|
| CBDA                                              | 0.087 | 0.87   |
| CBGA                                              | 0.758 | 7.58   |
| CBG                                               | 0.085 | 0.85   |
| THCVa                                             | 0.242 | 2.42   |
| Delta-9-THC                                       | 0.197 | 1.97   |
| THCA                                              | 24.66 | 246.61 |
| Total Cannabinoids                                | 26.03 | 260.3  |
| Calculated Total THC                              | 21.82 | 218.25 |
| Calculated CBD Yield                              |