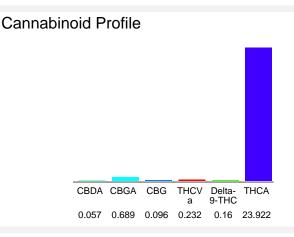

#### Cannabinoid Profile by HPLC

0.16%

Delta-9-THC

0.00% CBD

25.16%

**Total Cannabinoids** 

| Cannabinoid                                      | % wt  | mg/g   |
|--------------------------------------------------|-------|--------|
| Carmabinolu                                      | 70 WL | 9/9    |
| CBDA                                             | 0.057 | 0.57   |
| CBGA                                             | 0.689 | 6.89   |
| CBG                                              | 0.096 | 0.96   |
| THCVa                                            | 0.232 | 2.32   |
| Delta-9-THC                                      | 0.16  | 1.6    |
| THCA                                             | 23.92 | 239.22 |
| Total Cannabinoids                               | 25.16 | 251.6  |
| Calculated Total THC                             | 21.14 | 211.40 |
| Calculated CBD Yield                             | 0.05  | 0.50   |
| Optoble di Total THO - Delta O THO - 0.077 * THO |       |        |