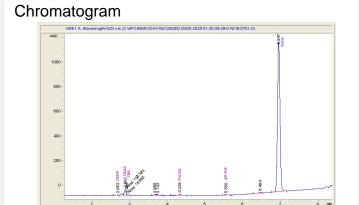

#### Cannabinoid Profile by HPLC

0.16%

Delta-9-THC

0.00% CBD

25.16%

**Total Cannabinoids** 

| Cannabinoid                                      | % wt  | mg/g   |
|--------------------------------------------------|-------|--------|
| Carmabinolu                                      | 70 WL | 9/9    |
| CBDA                                             | 0.057 | 0.57   |
| CBGA                                             | 0.689 | 6.89   |
| CBG                                              | 0.096 | 0.96   |
| THCVa                                            | 0.232 | 2.32   |
| Delta-9-THC                                      | 0.16  | 1.6    |
| THCA                                             | 23.92 | 239.22 |
| Total Cannabinoids                               | 25.16 | 251.6  |
| Calculated Total THC                             | 21.14 | 211.40 |
| Calculated CBD Yield                             | 0.05  | 0.50   |
| Optoble di Total THO - Delta O THO - 0.077 * THO |       |        |