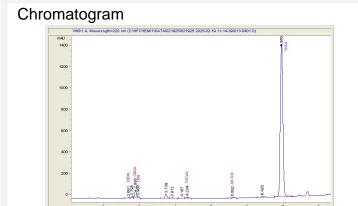

# Northern Lights Distribution

## Sample 616-021925-476

Sweet Tooth

Batch/Lot # ST15521

Sample Submitted: 02-19-2025; Report Date: 02-25-2025

## **Sweet Tooth**

Plant Material: Hemp Flower

### Batch/Lot # ST15521





#### Cannabinoid Profile by HPLC

0.17%

Delta-9-THC

0.00%

25.50%

**Total Cannabinoids** 

| Cannabinoid          | % wt  | mg/g   |
|----------------------|-------|--------|
| CBDA                 | 0.068 | 0.68   |
| CBGA                 | 0.913 | 9.13   |
| CBG                  | 0.156 | 1.56   |
| THCVa                | 0.174 | 1.74   |
| Delta-9-THC          | 0.171 | 1.71   |
| THCA                 | 24.02 | 240.19 |
| Total Cannabinoids   | 25.50 | 255.0  |
| Calculated Total THC | 21.24 | 212.36 |
| Calculated CBD Yield | 0.06  | 0.60   |
| 0                    |       |        |

Calculated Total THC = Delta-9-THC + 0.877 \* THCA Calculated Maximum CBD Yield = CBD + 0.877 \* CBDA

Marin Analytics, LLC 250 Bel Marin Keys Blvd, Suite D4 Novato, CA 94949

833-321-TEST / info@m