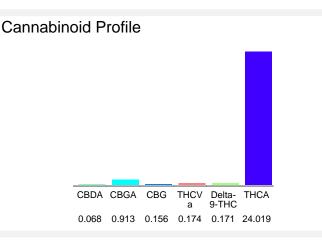

#### Cannabinoid Profile by HPLC

0.17%

Delta-9-THC

0.00%

25.50%

**Total Cannabinoids** 

| Cannabinoid          | % wt  | mg/g   |
|----------------------|-------|--------|
| CBDA                 | 0.068 | 0.68   |
| CBGA                 | 0.913 | 9.13   |
| CBG                  | 0.156 | 1.56   |
| THCVa                | 0.174 | 1.74   |
| Delta-9-THC          | 0.171 | 1.71   |
| THCA                 | 24.02 | 240.19 |
| Total Cannabinoids   | 25.50 | 255.0  |
| Calculated Total THC | 21.24 | 212.36 |
| Calculated CBD Yield | 0.06  | 0.60   |
| 0                    |       |        |

Calculated Total THC = Delta-9-THC + 0.877 \* THCA Calculated Maximum CBD Yield = CBD + 0.877 \* CBDA

Marin Analytics, LLC 250 Bel Marin Keys Blvd, Suite D4 Novato, CA 94949

833-321-TEST / info@marinanalytics.com