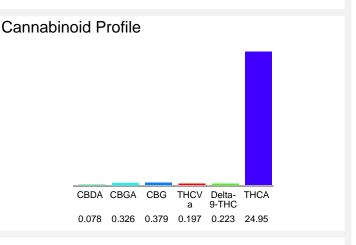

## Cannabinoid Profile by HPLC

0.22%

Delta-9-THC

0.00% CBD

26.15%

**Total Cannabinoids** 

| Cannabinoid                                       | % wt  | mg/g   |
|---------------------------------------------------|-------|--------|
| CBDA                                              | 0.078 | 0.78   |
| CBGA                                              | 0.326 | 3.26   |
| CBG                                               | 0.379 | 3.79   |
| THCVa                                             | 0.197 | 1.97   |
| Delta-9-THC                                       | 0.223 | 2.23   |
| THCA                                              | 24.95 | 249.5  |
| Total Cannabinoids                                | 26.15 | 261.5  |
| Calculated Total THC                              | 22.10 | 221.04 |
| Calculated CBD Yield                              | 0.07  | 0.68   |
| Calculated Total THC = Delta-9-THC + 0.877 * THCA |       |        |