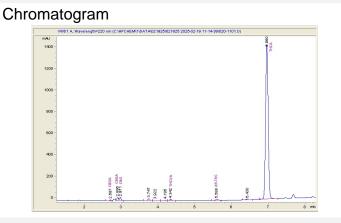

## Cannabinoid Profile by HPLC

0.22%

Delta-9-THC

0.00% CBD

26.15%

**Total Cannabinoids** 

| Cannabinoid                                       | % wt  | mg/g   |
|---------------------------------------------------|-------|--------|
| CBDA                                              | 0.078 | 0.78   |
| CBGA                                              | 0.326 | 3.26   |
| CBG                                               | 0.379 | 3.79   |
| THCVa                                             | 0.197 | 1.97   |
| Delta-9-THC                                       | 0.223 | 2.23   |
| THCA                                              | 24.95 | 249.5  |
| Total Cannabinoids                                | 26.15 | 261.5  |
| Calculated Total THC                              | 22.10 | 221.04 |
| Calculated CBD Yield                              | 0.07  | 0.68   |
| Calculated Total THC = Delta-9-THC + 0.877 * THCA |       |        |