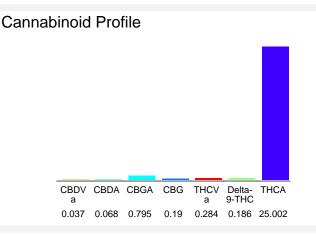

#### Cannabinoid Profile by HPLC

0.19%

Delta-9-THC

0.00% **CBD** 

26.56%

**Total Cannabinoids** 

| Cannabinoid          | % wt  | mg/g   |
|----------------------|-------|--------|
| CBDVa                | 0.037 | 0.37   |
| CBDA                 | 0.068 | 0.68   |
| CBGA                 | 0.795 | 7.95   |
| CBG                  | 0.19  | 1.9    |
| THCVa                | 0.284 | 2.84   |
| Delta-9-THC          | 0.186 | 1.86   |
| THCA                 | 25.0  | 250.02 |
| Total Cannabinoids   | 26.56 | 265.6  |
| Calculated Total THC | 22.11 | 221.13 |
| Calculated CBD Yield | 0.06  | 0.60   |