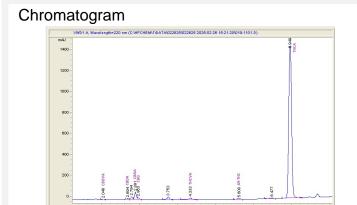

#### Cannabinoid Profile by HPLC

0.19%

Delta-9-THC

0.00% **CBD** 

26.56%

**Total Cannabinoids** 

| Cannabinoid          | % wt  | mg/g   |
|----------------------|-------|--------|
| CBDVa                | 0.037 | 0.37   |
| CBDA                 | 0.068 | 0.68   |
| CBGA                 | 0.795 | 7.95   |
| CBG                  | 0.19  | 1.9    |
| THCVa                | 0.284 | 2.84   |
| Delta-9-THC          | 0.186 | 1.86   |
| THCA                 | 25.0  | 250.02 |
| Total Cannabinoids   | 26.56 | 265.6  |
| Calculated Total THC | 22.11 | 221.13 |
| Calculated CBD Yield | 0.06  | 0.60   |