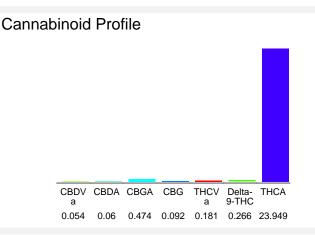

### Cannabinoid Profile by HPLC

0.27%

Delta-9-THC

0.00%

25.08%

**Total Cannabinoids** 

| Cannabinoid          | % wt  | mg/g   |
|----------------------|-------|--------|
| CBDVa                | 0.054 | 0.54   |
| CBDA                 | 0.06  | 0.6    |
| CBGA                 | 0.474 | 4.74   |
| CBG                  | 0.092 | 0.92   |
| THCVa                | 0.181 | 1.81   |
| Delta-9-THC          | 0.266 | 2.66   |
| THCA                 | 23.95 | 239.49 |
| Total Cannabinoids   | 25.08 | 250.8  |
| Calculated Total THC | 21.27 | 212.69 |
| Calculated CBD Yield | 0.05  | 0.53   |

Calculated Total THC = Delta-9-THC + 0.877 \* THCA Calculated Maximum CBD Yield = CBD + 0.877 \* CBDA

Marin Analytics, LLC 250 Bel Marin Keys Blvd, Suite D4 Novato, CA 94949

833-321-TEST / info@marinanalytics.com