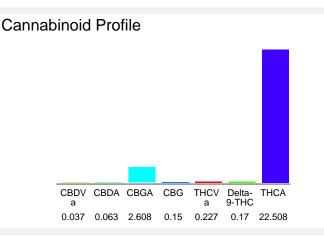

#### Cannabinoid Profile by HPLC

0.17%

Delta-9-THC

0.00%

25.76%

**Total Cannabinoids** 

| Cannabinoid          | % wt  | mg/g   |
|----------------------|-------|--------|
| CBDVa                | 0.037 | 0.37   |
| CBDA                 | 0.063 | 0.63   |
| CBGA                 | 2.608 | 26.08  |
| CBG                  | 0.15  | 1.5    |
| THCVa                | 0.227 | 2.27   |
| Delta-9-THC          | 0.17  | 1.7    |
| THCA                 | 22.51 | 225.08 |
| Total Cannabinoids   | 25.76 | 257.6  |
| Calculated Total THC | 19.91 | 199.10 |
| Calculated CBD Yield | 0.06  | 0.55   |

Calculated Total THC = Delta-9-THC + 0.877 \* THCA Calculated Maximum CBD Yield = CBD + 0.877 \* CBDA

Marin Analytics, LLC 250 Bel Marin Keys Blvd, Suite D4 Novato, CA 94949

833-321-TEST / info@marinanalytics.com