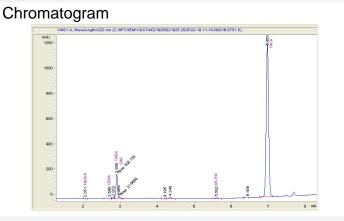

# Northern Lights Distribution

## Sample 616-021925-479

Raspberry Cough

Batch/Lot # RC15521

Sample Submitted: 02-19-2025; Report Date: 02-25-2025

## Raspberry Cough

Plant Material: Hemp Flower

### Batch/Lot # RC15521





#### Cannabinoid Profile by HPLC

0.17%

Delta-9-THC

0.00%

25.76%

**Total Cannabinoids** 

| Cannabinoid          | % wt  | mg/g   |
|----------------------|-------|--------|
| CBDVa                | 0.037 | 0.37   |
| CBDA                 | 0.063 | 0.63   |
| CBGA                 | 2.608 | 26.08  |
| CBG                  | 0.15  | 1.5    |
| THCVa                | 0.227 | 2.27   |
| Delta-9-THC          | 0.17  | 1.7    |
| THCA                 | 22.51 | 225.08 |
| Total Cannabinoids   | 25.76 | 257.6  |
| Calculated Total THC | 19.91 | 199.10 |
| Calculated CBD Yield | 0.06  | 0.55   |

Calculated Total THC = Delta-9-THC + 0.877 \* THCA Calculated Maximum CBD Yield = CBD + 0.877 \* CBDA

Marin Analytics, LLC 250 Bel Marin Keys Blvd, Suite D4 Novato, CA 94949

833-321-TEST / info@m