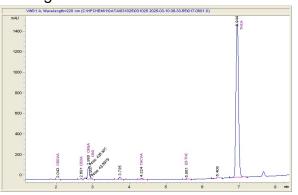

# Northern Lights Distribution

## Sample 616-030825-501

Jokerz

Sample Submitted: 03-08-2025; Report Date: 03-14-2025

## Jokerz

Plant Material: Hemp Flower

#### Chromatogram





### Cannabinoid Profile by HPLC

0.17%

Delta-9-THC

0.00%

**CBD** 

28.43%

**Total Cannabinoids** 

| Cannabinoid                              | % wt          | mg/g   |
|------------------------------------------|---------------|--------|
| CBDVa                                    | 0.041         | 0.41   |
| CBDA                                     | 0.068         | 0.68   |
| CBGA                                     | 1.542         | 15.42  |
| CBG                                      | 0.18          | 1.8    |
| THCVa                                    | 0.227         | 2.27   |
| Delta-9-THC                              | 0.172         | 1.72   |
| THCA                                     | 26.2          | 261.97 |
| Total Cannabinoids                       | 28.43         | 28