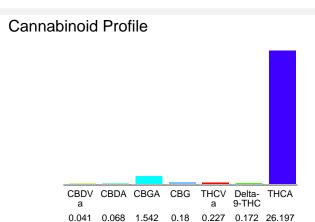

### Cannabinoid Profile by HPLC

0.17%

Delta-9-THC

0.00%

**CBD** 

28.43%

**Total Cannabinoids** 

| Cannabinoid                              | % wt          | mg/g   |
|------------------------------------------|---------------|--------|
| CBDVa                                    | 0.041         | 0.41   |
| CBDA                                     | 0.068         | 0.68   |
| CBGA                                     | 1.542         | 15.42  |
| CBG                                      | 0.18          | 1.8    |
| THCVa                                    | 0.227         | 2.27   |
| Delta-9-THC                              | 0.172         | 1.72   |
| THCA                                     | 26.2          | 261.97 |
| Total Cannabinoids                       | 28.43         | 284.3  |
| Calculated Total THC                     | 23.15         | 231.47 |
| Calculated CBD Yield                     | 0.06          | 0.60   |
| Onlanda de la Tara I TUO - Della O TUO - | 0.077 * TUO 4 |        |

Calculated Total THC = Delta-9-THC + 0.877 \* THCA Calculated Maximum CBD Yield = CBD + 0.877 \* CBDA