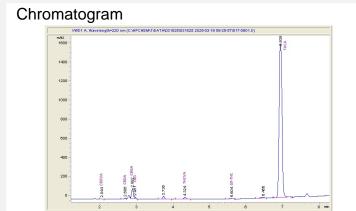

#### Cannabinoid Profile by HPLC

0.16%

Delta-9-THC

0.00%

25.63%

**Total Cannabinoids** 

| Cannabinoid          | % wt  | mg/g   |
|----------------------|-------|--------|
| CBDVa                | 0.043 | 0.43   |
| CBDA                 | 0.075 | 0.75   |
| CBGA                 | 0.988 | 9.88   |
| CBG                  | 0.174 | 1.74   |
| THCVa                | 0.308 | 3.08   |
| Delta-9-THC          | 0.158 | 1.58   |
| THCA                 | 23.88 | 238.83 |
| Total Cannabinoids   | 25.63 | 256.3  |
| Calculated Total THC | 21.10 | 211.03 |
| Calculated CBD Yield | 0.07  | 0.66   |