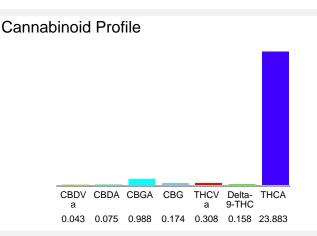

#### Cannabinoid Profile by HPLC

0.16%

Delta-9-THC

0.00%

25.63%

**Total Cannabinoids** 

| Cannabinoid          | % wt  | mg/g   |
|----------------------|-------|--------|
| CBDVa                | 0.043 | 0.43   |
| CBDA                 | 0.075 | 0.75   |
| CBGA                 | 0.988 | 9.88   |
| CBG                  | 0.174 | 1.74   |
| THCVa                | 0.308 | 3.08   |
| Delta-9-THC          | 0.158 | 1.58   |
| THCA                 | 23.88 | 238.83 |
| Total Cannabinoids   | 25.63 | 256.3  |
| Calculated Total THC | 21.10 | 211.03 |
| Calculated CBD Yield | 0.07  | 0.66   |