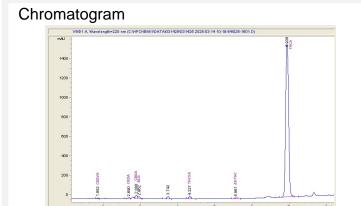

#### Cannabinoid Profile by HPLC

0.19%

Delta-9-THC

0.00%

27.42%

**Total Cannabinoids** 

| Cannabinoid                                       | % wt  | mg/g   |
|---------------------------------------------------|-------|--------|
| CBDVa                                             | 0.117 | 1.17   |
| CBDA                                              | 0.103 | 1.03   |
| CBGA                                              | 0.346 | 3.46   |
| CBG                                               | 0.238 | 2.38   |
| THCVa                                             | 0.334 | 3.34   |
| Delta-9-THC                                       | 0.193 | 1.93   |
| THCA                                              | 26.09 | 260.87 |
| Total Cannabinoids                                | 27.42 | 274.2  |
| Calculated Total THC                              | 23.07 | 230.71 |
| Calculated CBD Yield                              | 0.09  | 0.90   |
| Calculated Total THC = Delta-9-THC + 0.877 * THCA |       |        |