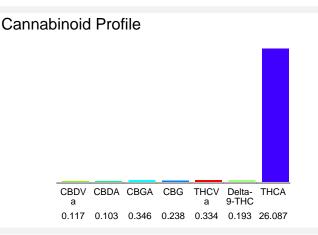

#### Cannabinoid Profile by HPLC

0.19%

Delta-9-THC

0.00%

27.42%

**Total Cannabinoids** 

| Cannabinoid                                       | % wt  | mg/g   |
|---------------------------------------------------|-------|--------|
| CBDVa                                             | 0.117 | 1.17   |
| CBDA                                              | 0.103 | 1.03   |
| CBGA                                              | 0.346 | 3.46   |
| CBG                                               | 0.238 | 2.38   |
| THCVa                                             | 0.334 | 3.34   |
| Delta-9-THC                                       | 0.193 | 1.93   |
| THCA                                              | 26.09 | 260.87 |
| Total Cannabinoids                                | 27.42 | 274.2  |
| Calculated Total THC                              | 23.07 | 230.71 |
| Calculated CBD Yield                              | 0.09  | 0.90   |
| Calculated Total THC = Delta-9-THC + 0.877 * THCA |       |        |