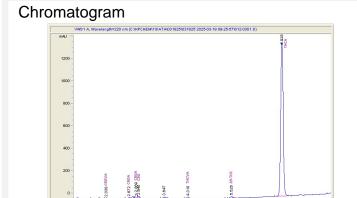

#### Cannabinoid Profile by HPLC

0.29%

Delta-9-THC

0.00% CBD

24.12%

**Total Cannabinoids** 

| Cannabinoid          | % wt  | mg/g   |
|----------------------|-------|--------|
| CBDVa                | 0.05  | 0.5    |
| CBDA                 | 0.062 | 0.62   |
| CBGA                 | 0.498 | 4.98   |
| CBG                  | 0.224 | 2.24   |
| THCVa                | 0.198 | 1.98   |
| Delta-9-THC          | 0.292 | 2.92   |
| THCA                 | 22.8  | 227.95 |
| Total Cannabinoids   | 24.12 | 241.2  |
| Calculated Total THC | 20.28 | 202.83 |
| Calculated CBD Yield | 0.05  | 0.54   |