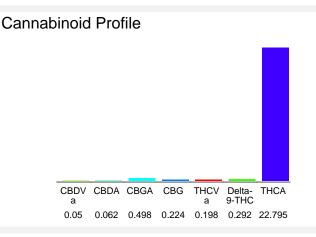

#### Cannabinoid Profile by HPLC

0.29%

Delta-9-THC

0.00% CBD

24.12%

**Total Cannabinoids** 

| Cannabinoid          | % wt  | mg/g   |
|----------------------|-------|--------|
| CBDVa                | 0.05  | 0.5    |
| CBDA                 | 0.062 | 0.62   |
| CBGA                 | 0.498 | 4.98   |
| CBG                  | 0.224 | 2.24   |
| THCVa                | 0.198 | 1.98   |
| Delta-9-THC          | 0.292 | 2.92   |
| THCA                 | 22.8  | 227.95 |
| Total Cannabinoids   | 24.12 | 241.2  |
| Calculated Total THC | 20.28 | 202.83 |
| Calculated CBD Yield | 0.05  | 0.54   |