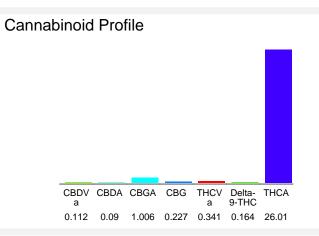

#### Cannabinoid Profile by HPLC

0.16%

Delta-9-THC

0.00% CBD

27.95%

**Total Cannabinoids** 

| Cannabinoid          | % wt  | mg/g   |
|----------------------|-------|--------|
| CBDVa                | 0.112 | 1.12   |
| CBDA                 | 0.09  | 0.9    |
| CBGA                 | 1.006 | 10.06  |
| CBG                  | 0.227 | 2.27   |
| THCVa                | 0.341 | 3.41   |
| Delta-9-THC          | 0.164 | 1.64   |
| THCA                 | 26.01 | 260.1  |
| Total Cannabinoids   | 27.95 | 279.5  |
| Calculated Total THC | 22.97 | 229.75 |
| Calculated CBD Yield | 0.08  | 0.79   |