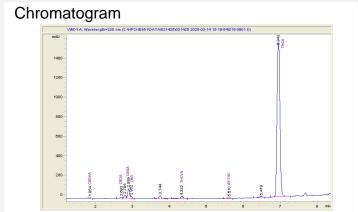

#### Cannabinoid Profile by HPLC

0.16%

Delta-9-THC

0.00% CBD

27.95%

**Total Cannabinoids** 

| Cannabinoid          | % wt  | mg/g   |
|----------------------|-------|--------|
| CBDVa                | 0.112 | 1.12   |
| CBDA                 | 0.09  | 0.9    |
| CBGA                 | 1.006 | 10.06  |
| CBG                  | 0.227 | 2.27   |
| THCVa                | 0.341 | 3.41   |
| Delta-9-THC          | 0.164 | 1.64   |
| THCA                 | 26.01 | 260.1  |
| Total Cannabinoids   | 27.95 | 279.5  |
| Calculated Total THC | 22.97 | 229.75 |
| Calculated CBD Yield | 0.08  | 0.79   |