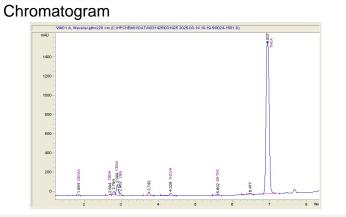

# Northern Lights Distribution

## Sample 616-031325-518

Mochi Gelato

Batch/Lot # MG17723

Sample Submitted: 03-13-2025; Report Date: 03-19-2025

# Mochi Gelato

Plant Material: Hemp Flower

#### Batch/Lot # MG17723





#### Cannabinoid Profile by HPLC

0.19%

Delta-9-THC

0.00%

26.62%

**Total Cannabinoids** 

| Cannabinoid          | % wt  | mg/g   |
|----------------------|-------|--------|
| CBDVa                | 0.12  | 1.2    |
| CBDA                 | 0.031 | 0.31   |
| CBGA                 | 1.037 | 10.37  |
| CBG                  | 0.229 | 2.29   |
| THCVa                | 0.358 | 3.58   |
| Delta-9-THC          | 0.191 | 1.91   |
| THCA                 | 24.66 | 246.57 |
| Total Cannabinoids   | 26.62 | 266.2  |
| Calculated Total THC | 21.82 | 218.15 |
| Calculated CBD Yield | 0.03  | 0.27   |

Calculated Total THC = Delta-9-THC + 0.877 \* THCA Calculated Maximum CBD Yield = CBD + 0.877 \* CBDA

## Marin Analytics, LLC

250 Bel Marin Keys Blvd, Suite D4 Novato, CA 94949

833-321-TEST / in