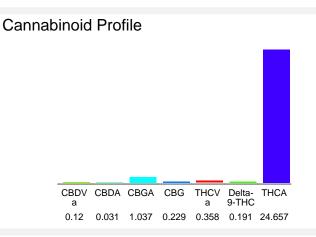

#### Cannabinoid Profile by HPLC

0.19%

Delta-9-THC

0.00%

26.62%

**Total Cannabinoids** 

| Cannabinoid          | % wt  | mg/g   |
|----------------------|-------|--------|
| CBDVa                | 0.12  | 1.2    |
| CBDA                 | 0.031 | 0.31   |
| CBGA                 | 1.037 | 10.37  |
| CBG                  | 0.229 | 2.29   |
| THCVa                | 0.358 | 3.58   |
| Delta-9-THC          | 0.191 | 1.91   |
| THCA                 | 24.66 | 246.57 |
| Total Cannabinoids   | 26.62 | 266.2  |
| Calculated Total THC | 21.82 | 218.15 |
| Calculated CBD Yield | 0.03  | 0.27   |

Calculated Total THC = Delta-9-THC + 0.877 \* THCA Calculated Maximum CBD Yield = CBD + 0.877 \* CBDA