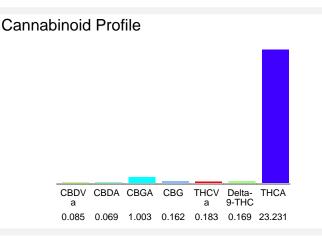

#### Cannabinoid Profile by HPLC

0.17%

Delta-9-THC

0.00%

24.90%

**Total Cannabinoids** 

| Cannabinoid          | % wt  | mg/g   |
|----------------------|-------|--------|
| CBDVa                | 0.085 | 0.85   |
| CBDA                 | 0.069 | 0.69   |
| CBGA                 | 1.003 | 10.03  |
| CBG                  | 0.162 | 1.62   |
| THCVa                | 0.183 | 1.83   |
| Delta-9-THC          | 0.169 | 1.69   |
| THCA                 | 23.23 | 232.31 |
| Total Cannabinoids   | 24.90 | 249.0  |
| Calculated Total THC | 20.54 | 205.43 |
| Calculated CBD Yield | 0.06  | 0.61   |
|                      |       |        |

Calculated Total THC = Delta-9-THC + 0.877 \* THCA Calculated Maximum CBD Yield = CBD + 0.877 \* CBDA

Marin Analytics, LLC 250 Bel Marin Keys Blvd, Suite D4 Novato, CA 94949

833-321-TEST / info@marinanalytics.com