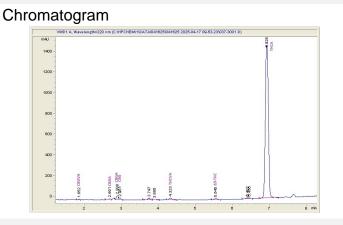

#### Cannabinoid Profile by HPLC

0.23%

Delta-9-THC

0.00% CBD

27.58%

**Total Cannabinoids** 

| Cannabinoid          | % wt  | mg/g   |
|----------------------|-------|--------|
| CBDVa                | 0.103 | 1.03   |
| CBDA                 | 0.086 | 0.86   |
| CBGA                 | 0.412 | 4.12   |
| CBG                  | 0.202 | 2.02   |
| THCVa                | 0.302 | 3.02   |
| Delta-9-THC          | 0.23  | 2.3    |
| THCA                 | 26.24 | 262.4  |
| Total Cannabinoids   | 27.58 | 275.8  |
| Calculated Total THC | 23.24 | 232.42 |
| Calculated CBD Yield | 0.08  | 0.75   |