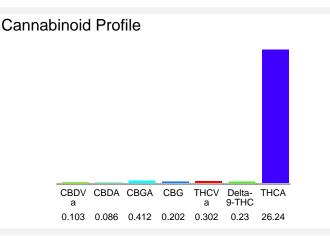

#### Cannabinoid Profile by HPLC

0.23%

Delta-9-THC

0.00% CBD

27.58%

**Total Cannabinoids** 

| Cannabinoid          | % wt  | mg/g   |
|----------------------|-------|--------|
| CBDVa                | 0.103 | 1.03   |
| CBDA                 | 0.086 | 0.86   |
| CBGA                 | 0.412 | 4.12   |
| CBG                  | 0.202 | 2.02   |
| THCVa                | 0.302 | 3.02   |
| Delta-9-THC          | 0.23  | 2.3    |
| THCA                 | 26.24 | 262.4  |
| Total Cannabinoids   | 27.58 | 275.8  |
| Calculated Total THC | 23.24 | 232.42 |
| Calculated CBD Yield | 0.08  | 0.75   |